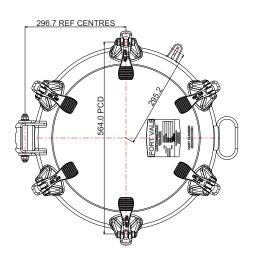

### **Specification**

Nominal size

DN500

Cover

6 point

Neckring

Thickness: 6mm

Height range: 100mm to 180mm

### Range

| Description               | Part No.    |
|---------------------------|-------------|
| Standard assembly         | 8EZ/66XXXSH |
| With RJT fitting in cover | 8EZ/67XXXSH |
| With insulated cover      | 8EZ/68XXXSH |

**NOTE:** The neckring height changes the Part No.