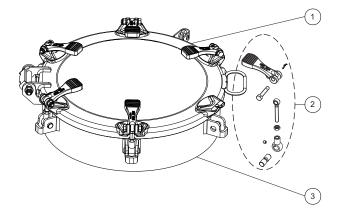

## **Parts Drawing**

## **Parts List**

| Item | Description                                    | Part No.    |
|------|------------------------------------------------|-------------|
| 1    | Manlid cover                                   | 73E/7200    |
| 2    | Quick release swingbolt assembly (6) see below | 86Z/0001    |
| 3    | Neckring *Note                                 | 66E/66XXXSH |

NOTE: The specification changes the Part No.