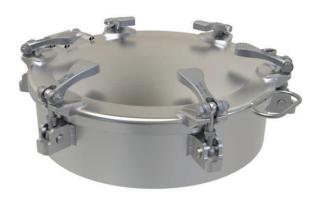

# 500mm Manlid Assembly with Quick Release Latches

Part No: 8EZ/66XXXSH

### **Specification**

Nominal size

DN500

Cover

6 point

Neckring

Thickness: 6mm

Height range: 100mm to 180mm

**Materials** 

Contact parts: 316 stainless steel

Fasteners: Nitronic 60 swingbolts with stainless steel

quick release latches Seal: supplied separately

Alternatives are available, refer to Range