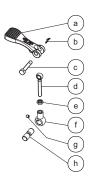

## **Swingbolt Assembly Parts Drawing**

## **Swingbolt Assembly Parts List**

| Item | Description               | Part No.    |
|------|---------------------------|-------------|
| а    | Quick release handle      | 490/4000    |
| b    | Split pin                 | 5118-016    |
| С    | Clevis pin                | 895/1645/8N |
| d    | M12 swingbolt             | 86Z/0003    |
| е    | M12 half nut              | 5112-017    |
| f    | 16mm eye female swingbolt | 86Z/0002    |
| g    | M8 socket screw           | 5111-002    |
| h    | 16mm swingbolt pin        | 10913SS     |