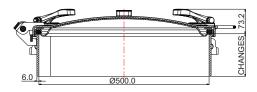

### **Section View**

### **Design Conditions**

Weight range: 34.4 to 40.5 Kg \*Note

Design Pressure (MAWP): 2.5 Bar
Test Pressure: 3.25 Bar
Design Temperature Min: -20°C
Design Temperature Max: 150°C

**NOTE:** The specification changes the weight.

The Design Temperature limits refer to metal parts only. The Design Conditions and Section View dimensions are for the specified part number only.