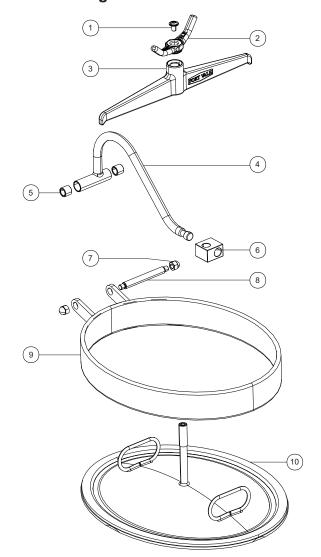

## **Parts Drawing**

### **Parts List**

| Item | Description                      | Part No.     |
|------|----------------------------------|--------------|
| 1    | M10 flanged button screw         | 5111-600     |
| 2    | 3/4" star lock handnut           | 490/0410     |
| 3    | Cross arm                        | 750/6020DC   |
| 4    | Pivot beam assembly              | 650/6020     |
| 5    | Gunmetal bush (2)                | 650/6001     |
| 6    | Pivot block                      | 750/6001     |
| 7    | M12 dome nut (2)                 | 5112-050     |
| 8    | Hinge pin                        | 650/6008     |
| 9    | Neckring                         | 650/6010     |
| 10   | Cover with vulcanised seal *Note | 750/6070VSXX |