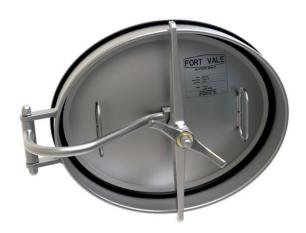

# **Elliptical Manlid Assembly - Low Profile Neckring**

Part No: 850/7500VXX

#### **Properties**

Cross-arm with handnut to clamp and seal the assembly; 2x handles to move the cover to the open/closed position

#### Operation

The cover opens into the vessel and turns to move out of the neckring, clear of the vessel