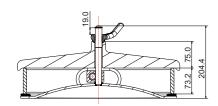

ssure (MAWP): 3 Bar

Design Vacuum:

Design Temperature Min:

Design Temperature Max:

-0.20 Bar \*Conditions
-40°C (metal parts)
-40°C (metal parts)

**Vacuum Conditions**: The assembly is compatible with -0.20 Bar vacuum only if neckring distortion caused by welding is kept to a minimum.

**NOTE:** The working temperature of the seal can change the design temperature limits. The Design Conditions and Section View dimensions are for the specified part number only.

### Range

| Description                             | Part No.    |
|-----------------------------------------|-------------|
| With vulcanised black EPDM seal         | 850/7500VEP |
| With vulcanised blue nitrile seal       | 850/7500VBN |
| With vulcanised sweet white rubber seal | 850/7500VSW |

#### **Section View**









# **Elliptical Manlid Assembly - Low Profile Neckring**

Part No: 850/7500VXX

## **Parts Drawing**



### **Parts List**

| Item | Description                      | Part No.     |
|------|----------------------------------|--------------|
| 1    | M10 flanged button screw         | 5111-600     |
| 2    | 3/4" star lock handnut           | 490/0410     |
| 3    | Cross arm                        | 750/6020DC   |
| 4    | Pivot beam assembly              | 650/6020     |
| 5    | Gunmetal bush (2)                | 650/6001     |
| 6    | Pivot block                      | 750/6001     |
| 7    | M12 dome nut (2)                 | 5112-050     |
| 8    | Hinge pin                        | 650/6008     |
| 9    | Neckring                         | 650/6010     |
| 10   | Cover with vulc