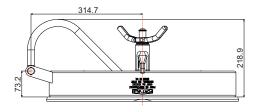

### Nominal size

508mm x 406mm

#### Neckring

Thickness: 10mm Height: 73.2mm

## **Parts Drawing**

### **Parts List**

| Item | Description                      | Part No.     |
|------|----------------------------------|--------------|
| 1    | M10 flanged button screw         | 5111-600     |
| 2    | 3/4" star lock handnut           | 490/0410     |
| 3    | Cross arm                        | 750/6020DC   |
| 4    | Pivot beam assembly              | 650/6020     |
| 5    | Gunmetal bush (2)                | 650/6001     |
| 6    | Pivot block                      | 750/6001     |
| 7    | M12 dome nut (2)                 | 5112-050     |
| 8    | Hinge pin                        | 650/6008     |
| 9    | Neckring                         | 650/6010     |
| 10   | Cover with vulcanised seal *Note | 750/6070VSXX |