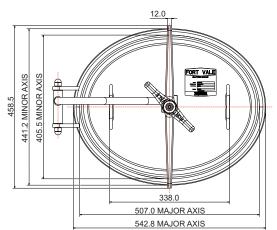

### Nominal size

508mm x 406mm

#### Neckring

Thickness: 10mm Height: 73.2mm

#### **Section View**