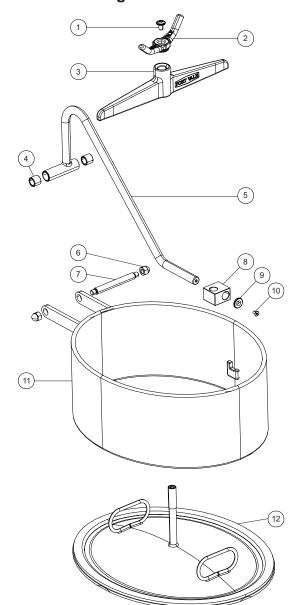

# **Parts Drawing**

## **Parts List**

| Item | Description                      | Part No.     |
|------|----------------------------------|--------------|
| 1    | M10 flanged button screw         | 5111-600     |
| 2    | 3/4" star lock handnut           | 490/0410     |
| 3    | Cross arm                        | 750/6535DC   |
| 4    | Gunmetal bush (2)                | 650/6001     |
| 5    | Pivot beam assembly              | 650/6535     |
| 6    | M12 dome nut (2)                 | 5112-050     |
| 7    | Hinge pin                        | 650/6008     |
| 8    | Long pivot block                 | 750/2501     |
| 9    | Retaining washer                 | 20370/2      |
| 10   | 6mm countersunk bolt             | 5111-018     |
| 11   | Neckring                         | 650/6530     |
| 12   | Cover with vulcanised seal *Note | 750/6070VSXX |