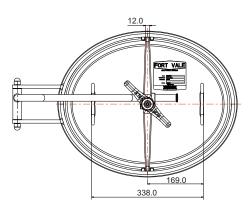

#### **Section View**

#### Nominal size

508mm x 406mm

#### Neckring

Thickness: 10mm Height: 200.7mm