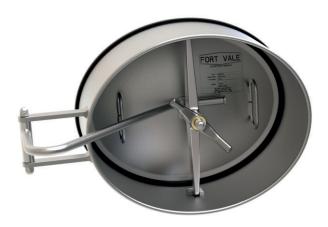

# **Elliptical Manlid Assembly - Deep Neckring**

Part No: 850/7600VXX

#### **Properties**

Cross-arm with handnut to clamp and seal the assembly; 2x handles to move the cover to the open/closed position

#### Operation

The cover opens into the vessel and turns to move out of the neckring, clear of the vessel