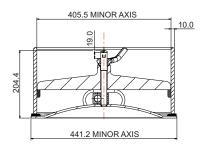

#### **Section View**

#### Nominal size

508mm x 406mm

#### Neckring

Thickness: 10mm Height: 200.7mm