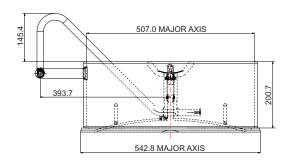

#### Nominal size

508mm x 406mm

#### Neckring

Thickness: 10mm Height: 200.7mm

### **Design Conditions**

Weight: 41.3 Kg Design Pressure (MAWP): 3 Bar

Design Vacuum:

Design Temperature Min:

Design Temperature Max:

-0.20 Bar \*Conditions
-40°C (metal parts)
-40°C (metal parts)

**Vacuum Conditions**: The assembly is compatible with -0.20 Bar vacuum only if neckring distortion caused by welding is kept to a minimum.